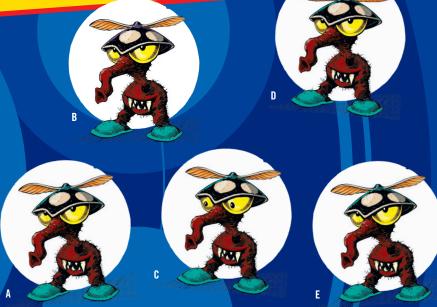

# MATCH THE THRILL-SUCKERS!

TWO THRILL-SUCKERS -PARASITIC ENERGY EATERS FROM THE PLANET ZRAG - HAVE SNUCK BETWEEN THESE VERY PAGES BY HIDING AMONG MY ULTRA-COLLECTABLE LIMITED-EDITION-VARIANT JOY-SNIFFER TM DOLLS! CAN YOU LIMBER UP YOUR FACE-ORBS AND FIND THE TWO IDENTICAL INFILTRATORS AMONG THE MISMATCHED MODELS BEFORE THEY SLURP UP EVERY SPECK OF SCINTILLATING STORYTELLING .. PERMANENTLY?

SPOT THE DIFFERENCE: 1. EAGLE BADGE IN THE LOGO HAS BEEN REVERSED 2. THE UMPTY BAR OVERLAYING THE JUDGE DREDD TITLE IS A DIFFERENT COLOUR 3. THE ROUND, YELLOW SWEET OVERLAYING THE 'E' ON JUDGE' HAS BEEN REMOVED 4. A WORD IN THE SPEECH BUBBLE HAS CHANGED 5. DREDD'S HELMET HAS CHANGED COLOUR 8. A LINK IS MISSING FROM DREDD'S CHAIN 9. THE UMPTIES PACKET HAS CHANGED COLOUR JARGO 7. DREDD'S GLOVE HAS CHANGED COLOUR 8. A LINK IS MISSING FROM DREDD'S CHAIN 9. THE UMPTIES PACKET HAS CHANGED COLOUR 10. UMPTY CANDY IS NOW CALLED EMPTY CANDY. MATCH THE THRILL-SUCKERS: A & E ARE THE SAME - ZAP 'EM NOW!