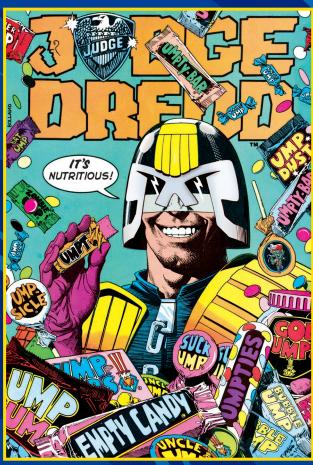

## SPOT THE DIFFERENCE!

DREDD IS SO ZAPPED-UP ON IRRESISTIBLE UMPTY - CANDY THAT HE'S SEEING DOUBLE! FIND 10 DIFFERENCES BETWEEN THESE TWO SACCHARINE SCENES AND HELP JOUNCE THE JUDGE FROM A SERIOUS SUGAR SURGE.

SPOT THE DIFFERENCE: 1. EAGLE BADGE IN THE LOGO HAS BEEN REVERSED 2. THE UMPTY BAR OVERLAYING THE JUDGE DREDD TITLE IS A DIFFERENT COLOUR 3. THE ROUND, YELLOW SWEET OVERLAYING THE 'E' ON JUDGE' HAS BEEN REMOVED 4. A WORD IN THE SPEECH BUBBLE HAS CHANGED 5. DREDD'S HELMET HAS CHANGED COLOUR 8. A LINK IS MISSING FROM DREDD'S CHAIN 9. THE UMPTIES PACKET HAS CHANGED COLOUR JARGO 7. DREDD'S GLOVE HAS CHANGED COLOUR 8. A LINK IS MISSING FROM DREDD'S CHAIN 9. THE UMPTIES PACKET HAS CHANGED COLOUR 10. UMPTY CANDY IS NOW CALLED EMPTY CANDY. MATCH THE THRILL-SUCKERS: A & E ARE THE SAME - ZAP 'EM NOW!