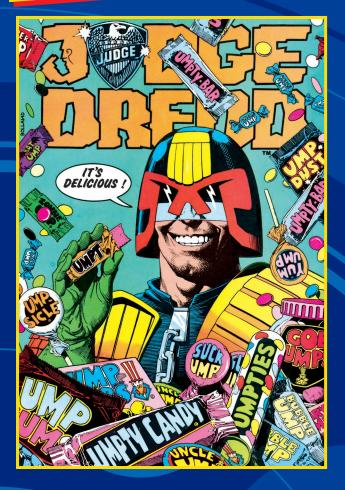

## SPOT THE DIFFERENCE!

DREDD IS SO ZAPPED-UP ON IRRESISTIBLE UMPTY - CANDY THAT HE'S SEEING DOUBLE! FIND 10 DIFFERENCES BETWEEN THESE TWO SACCHARINE SCENES AND HELP JOUNCE THE JUDGE FROM A SERIOUS SUGAR SURGE.

SPOT THE DIFFERENCE: 1. EAGLE BADGE IN THE LOGO HAS BEEN REVERSED 2. THE UMPTY BAR OVERLAYING THE JUDGE DREDD TITLE IS A DIFFERENT COLOUR 3. THE ROUND, YELLOW SWEET OVERLAYING THE 'E' ON JUDGE' HAS BEEN REMOVED 4. A WORD IN THE SPEECH BUBBLE HAS CHANGED 5. DREDD'S HELMET HAS CHANGED COLOUR 8. A LINK IS MISSING FROM DREDD'S CHAIN 9. THE UMPTIES PACKET HAS CHANGED COLOUR JARGO 7. DREDD'S GLOVE HAS CHANGED COLOUR 8. A LINK IS MISSING FROM DREDD'S CHAIN 9. THE UMPTIES PACKET HAS CHANGED COLOUR 10. UMPTY CANDY IS NOW CALLED EMPTY CANDY. MATCH THE THRILL-SUCKERS: A & E ARE THE SAME - ZAP 'EM NOW!